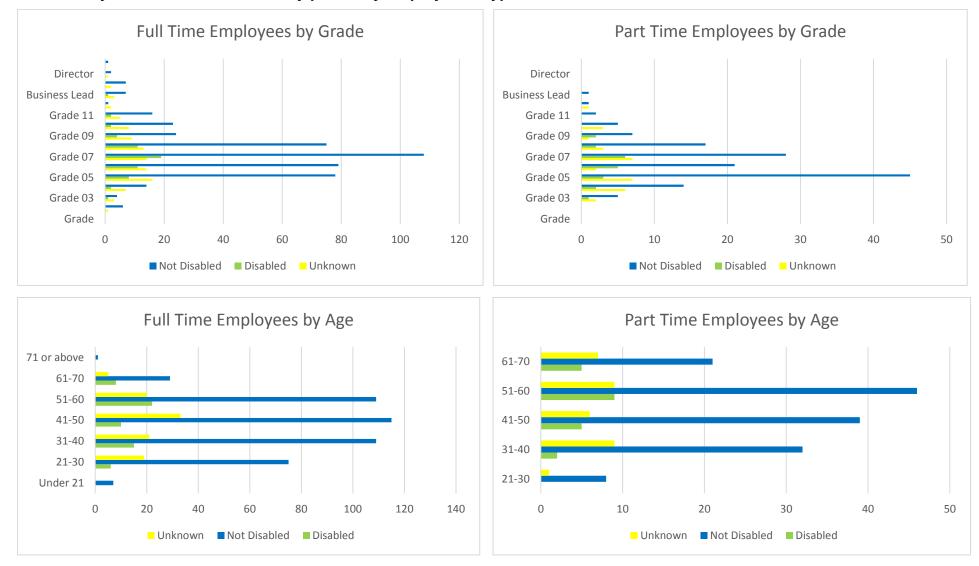

# 4. Distribution of Council staff by employment type and disability (31 March 2024)

#### 5. Analysis of workforce disability profile by employment type

This page is intentionally left blank