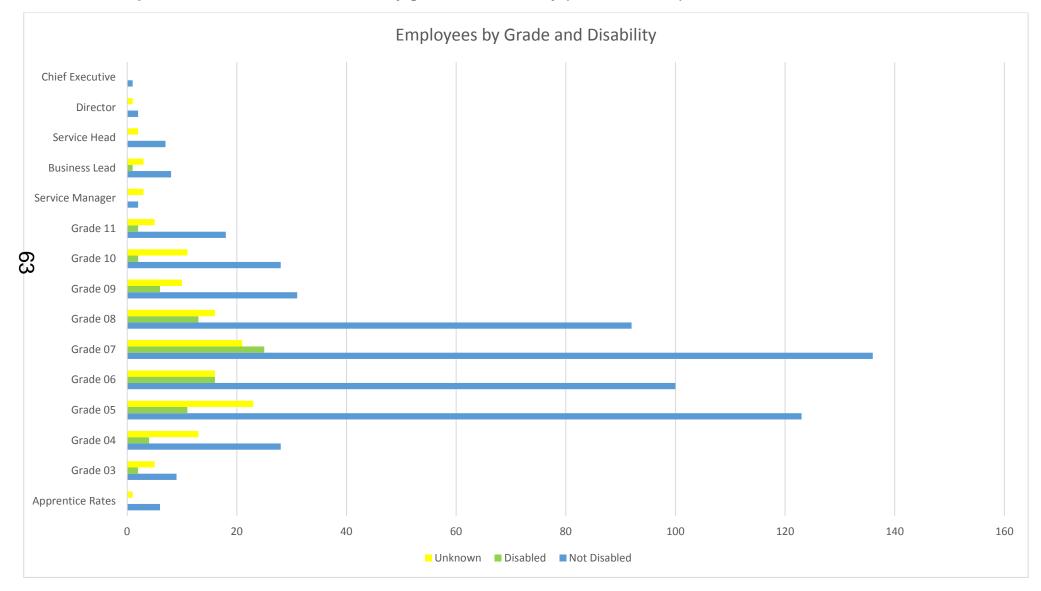

# 2. Distribution of Council staff by grade and disability (31 March 2024)

### 3. Graph - Distribution of Council staff by grade and disability (31 March 2024)

| Grade           | Disabled<br>Full Time | Disabled<br>Part Time | Disabled<br>Total | Not<br>Disabled<br>Full time | Not<br>Disabled<br>Part Time | Not<br>Disabled<br>Total | Unknown<br>Full Time | Unknown<br>Part Time | Unknown<br>Total | All Employees<br>Total |
|-----------------|-----------------------|-----------------------|-------------------|------------------------------|------------------------------|--------------------------|----------------------|----------------------|------------------|------------------------|
| Apprentice      |                       |                       |                   | 6                            |                              | 6                        | 1                    |                      | 1                | 7                      |
| Grade 03        | 1                     | 1                     | 2                 | 4                            | 5                            | 9                        | 3                    | 2                    | 5                | 16                     |
| Grade 04        | 2                     | 2                     | 4                 | 14                           | 14                           | 28                       | 7                    | 6                    | 13               | 45                     |
| Grade 05        | 8                     | 3                     | 11                | 78                           | 45                           | 123                      | 16                   | 7                    | 23               | 157                    |
| Grade 06        | 11                    | 5                     | 16                | 79                           | 21                           | 100                      | 14                   | 2                    | 16               | 132                    |
| Grade 07        | 19                    | 6                     | 25                | 108                          | 28                           | 136                      | 14                   | 7                    | 21               | 182                    |
| Grade 08        | 11                    | 2                     | 13                | 75                           | 17                           | 92                       | 13                   | 3                    | 16               | 121                    |
| Grade 09        | 4                     | 2                     | 6                 | 24                           | 7                            | 31                       | 9                    | 1                    | 10               | 47                     |
| Grade 10        | 2                     |                       | 2                 | 23                           | 5                            | 28                       | 8                    | 3                    | 11               | 41                     |
| Grade 11        | 2                     |                       | 2                 | 16                           | 2                            | 18                       | 5                    |                      | 5                | 25                     |
| Service Manager |                       |                       |                   | 1                            | 1                            | 2                        | 2                    | 1                    | 3                | 5                      |
| Business Lead   | 1                     |                       | 1                 | 7                            | 1                            | 8                        | 3                    |                      | 3                | 12                     |
| Service Head    |                       |                       |                   | 7                            |                              | 7                        | 2                    |                      | 2                | 9                      |
| Director        |                       |                       |                   | 2                            |                              | 2                        | 1                    |                      | 1                | 3                      |
| Chief Executive |                       |                       |                   | 1                            |                              | 1                        |                      |                      |                  | 1                      |
| Totals          | 61                    | 21                    | 82                | 445                          | 146                          | 591                      | 98                   | 32                   | 130              | 803                    |